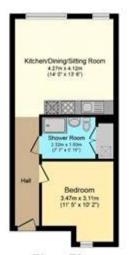

Leasehold

Floor Plan

Floor area 39.1 sq.m. (421 sq.ft.) approx

Total floor area 39.1 sq.m. (421 sq.ft.) approx the facility is to relative persons on unit on the scale representation of the second, the united are so if store, where and the following representation and the second of the