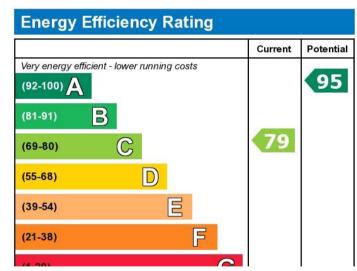

Council Tax Band: B

Tenure: Leasehold (244 years) Ground Rent: £400 per year Service Charge: £550 per year Parking options: Off Street