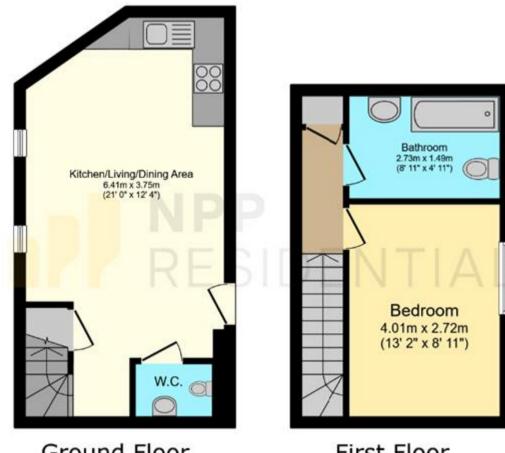

## **Tenure**

Leasehold

Ground Floor

Floor area 26.8 m<sup>2</sup> (289 sq.ft.)

First Floor

Floor area 22.6 m2 (244 sq.ft.)

TOTAL: 49.5 m<sup>2</sup> (533 sq.ft.)

This floor plan is for illustrative purposes only. It is not drawn to scale. Any measurements, floor areas (including any total floor area), openings and orientations are approximate. No details are guaranteed, they cannot be relied upon for any purpose and do not form any part of any agreement. No flability is taken for any error, omission or misstatement. A party must rely upon its own inspection(s). Powered by www.Propertybox.io