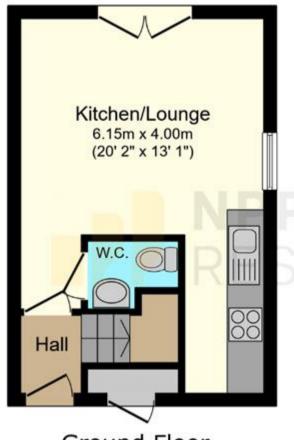

Tenure: Leasehold (141 years) Ground Rent: £300 per year

Service Charge: £3,071.56 per year

Service charge includes the buildings insurance.

Leasehold

Ground Floor

Floor area 24.6 m<sup>2</sup> (265 sq.ft.)

First Floor

Floor area 24.5 m2 (264 sq.ft.)

TOTAL: 49.1 m<sup>2</sup> (528 sq.ft.)

This floor plan is for illustrative purposes only. It is not drawn to scale. Any measurements, floor areas (including any total floor area), openings and orientations are approximate. No details are guaranteed, they cannot be relied upon for any purpose and do not form any part of any agreement. No liability is taken for any error, omission or misstatement. A party must rely upon its own inspection(s). Powered by www.Propertybox.io