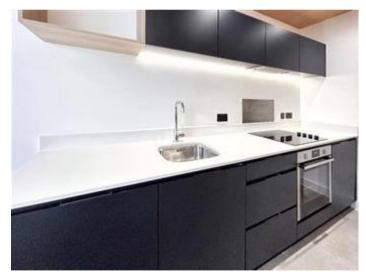

The property benefits from high-quality, individually designed kitchens that come complete with Neff appliances fitted as standard including; an induction hob, single oven, dishwasher and fridge/freezer with solid quartz surfaces. Tiling is standard to the kitchen floors. The bathrooms feature Villeroy & Boch sanitaryware, Kaldewei bath and Hansgrohe brassware with porcelain tiling.