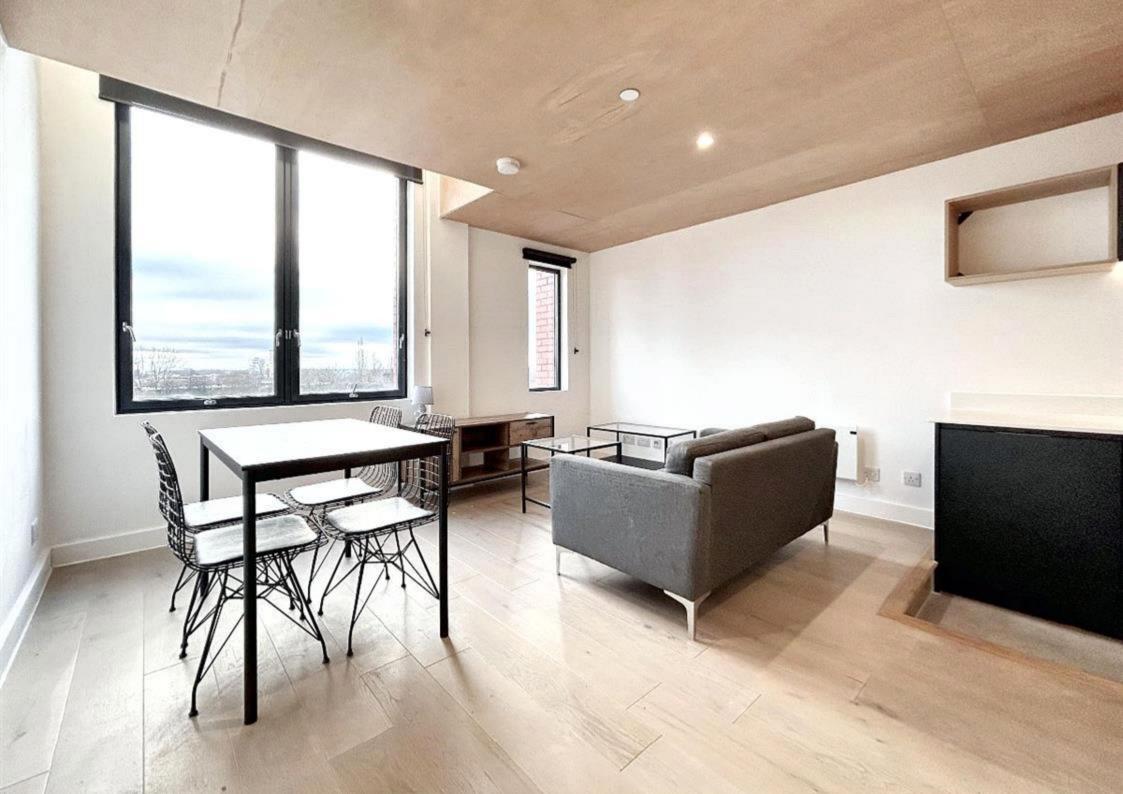

## **Description**

This stylish 2-bed, 2-bath duplex apartment offers open-plan living, with a fully integrated kitchen, double-height windows, and a mezzanine floor overlooking the living area. Located in the popular Sky Gardens development in Castlefield.

The property benefits from high-quality, individually designed kitchens that come complete with Neff appliances fitted as standard including; an induction hob, single oven, dishwasher and fridge/freezer with solid quartz surfaces. Tiling is standard to the kitchen floors. The bathrooms feature Villeroy & Boch sanitaryware, Kaldewei bath and Hansgrohe brassware with porcelain tiling.