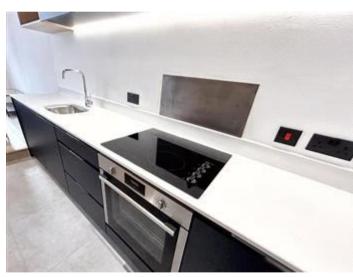

The property benefits from high-quality, individually designed kitchens that come complete with Neff appliances fitted as standard including; an induction hob, single oven, dishwasher and fridge/freezer with solid quartz surfaces. Tiling is standard to the kitchen floors. The bathrooms feature Villeroy & Boch sanitaryware, Kaldewei bath and Hansgrohe brassware with porcelain tiling.