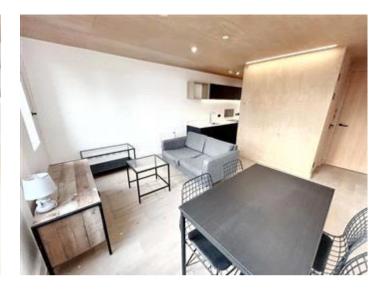

## **Description**

This stylish 2-bed, 2-bath duplex apartment offers open-plan living, with a fully integrated kitchen, double-height windows, and a mezzanine floor overlooking the living area. Located in the popular Sky Gardens development in Castlefield.