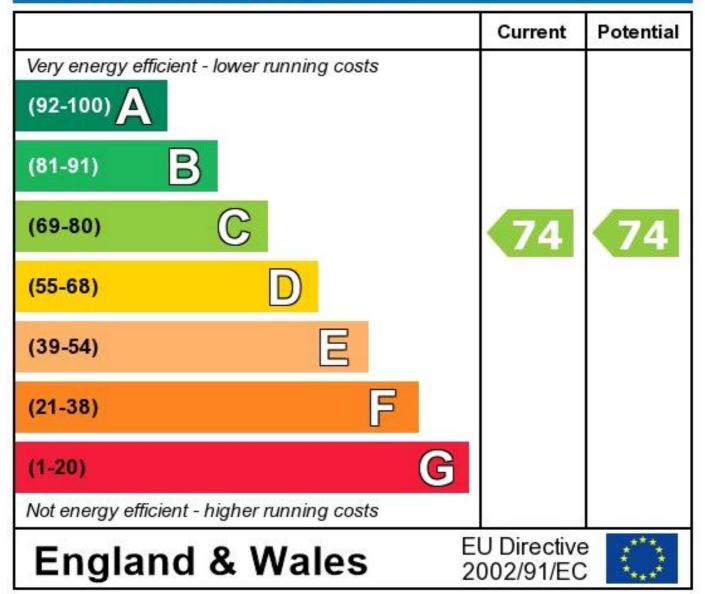

## **Energy Efficiency Rating**

The energy efficiency rating is a measure of the overall efficiency of a home. The higher the rating the more energy efficient the home is and the lower the fuel bills will be.