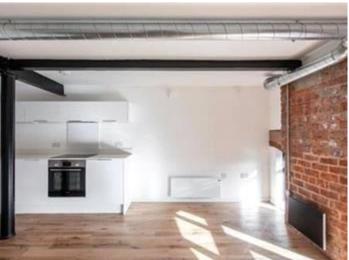

## **Description**

NPP Residential are delighted to introduce to the market this stylish one-bedroom apartment located in the recently converted Elisabeth Mill.

The apartment includes an array of high specification features such as integrated kitchen appliances, a video entry intercom system plus much more.

Internally the apartment comprises; kitchen, living area, bathroom and one double bedroom.

There is a range of local amenities nearby with several options of public transport links which provide easy access into Manchester City Centre.

\*Please note pictures are for marketing purposes only, each unit may vary\*

Council Tax Band: A

Tenure: Leasehold (244 years) Ground Rent: £400 per year

Service Charge: £1,064.66 per year

Leasehold

| Energy Efficiency Rating                    |         |           |  |  |  |
|---------------------------------------------|---------|-----------|--|--|--|
|                                             | Current | Potential |  |  |  |
| Very energy efficient - lower running costs |         |           |  |  |  |
| (92-100) 🛕                                  |         |           |  |  |  |
| (81-91) B                                   |         |           |  |  |  |
| (69-80)                                     | 75      | 75        |  |  |  |
| (55-68)                                     |         |           |  |  |  |
| (39-54)                                     |         |           |  |  |  |
| (21-38)                                     |         |           |  |  |  |
| (4.20)                                      | 2       |           |  |  |  |