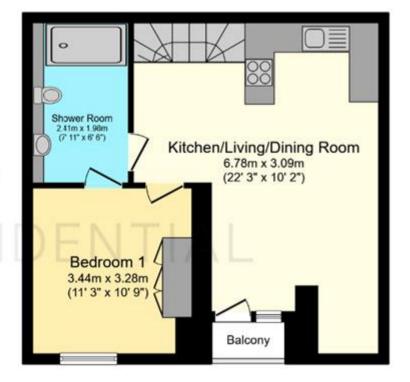

Upon entering the property, you will be greeted by a hallway leading to a double bedroom, a contemporary bathroom with a fitted shower, and a spacious storage room. The first floor features a modern fully fitted kitchen, an open-plan living and dining area with access to the balcony. The master bedroom benefits from a large fitted wardrobe and a main three piece jack and Jill bathroom suite.

## Tenure

Leasehold

Ground Floor

Floor area 48.2 m2 (519 sq.ft.)

First Floor

Floor area 46.4 m<sup>2</sup> (500 sq.ft.)

TOTAL: 94.6 m<sup>2</sup> (1,018 sq.ft.)

This floor plan is for illustrative purposes only. It is not drawn to scale. Any measurements, floor areas (including any total floor area), openings and orientations are approximate. No details are quaranteed, they cannot be relied upon for any purpose and do not form any part of any agreement. No liability is taken for any error, omission or misstatement. A party must rely upon its own inspection(s). Powered by www.Propertybox.io