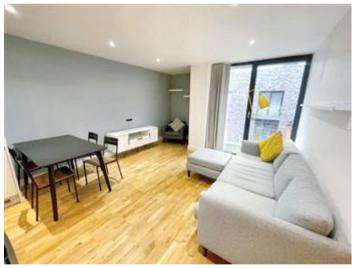

Upon entering the property, you will be greeted by a hallway leading to a double bedroom, a contemporary bathroom with a fitted shower, and a spacious storage room. The first floor features a modern fully fitted kitchen, an open-plan living and dining area with access to the balcony. The master bedroom benefits from a large fitted wardrobe and a main three piece jack and Jill bathroom suite.