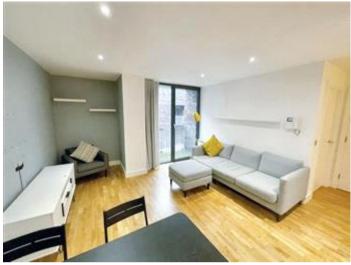

Upon entering the property, you will be greeted by a hallway leading to a double bedroom, a contemporary bathroom with a fitted shower, and a spacious storage room. The first floor features a modern fully fitted kitchen, an open-plan living and dining area with access to the balcony. The master bedroom benefits from a large fitted wardrobe and a main three piece jack and Jill bathroom suite.