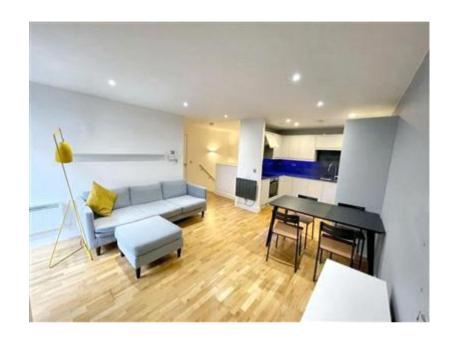

Upon entering the property, you will be greeted by a hallway leading to a double bedroom, a contemporary bathroom with a fitted shower, and a spacious storage room. The first floor features a modern fully fitted kitchen, an open-plan living and dining area with access to the balcony. The master bedroom benefits from a large fitted wardrobe and a main three piece jack and Jill bathroom suite.

This property is fully furnished to a good standard and also benefits from a garage. The garage can be accessed directly from the property, and there is an additional parking space available outside the front of the property.