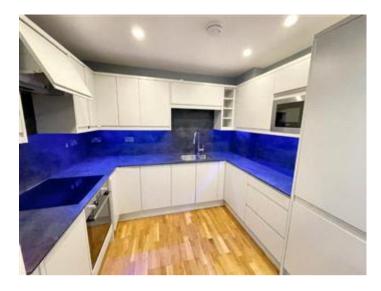

Upon entering the property, you will be greeted by a hallway leading to a double bedroom, a contemporary bathroom with a fitted shower, and a spacious storage room. The first floor features a modern fully fitted kitchen, an open-plan living and dining area with access to the balcony. The master bedroom benefits from a large fitted wardrobe and a main three piece jack and Jill bathroom suite.