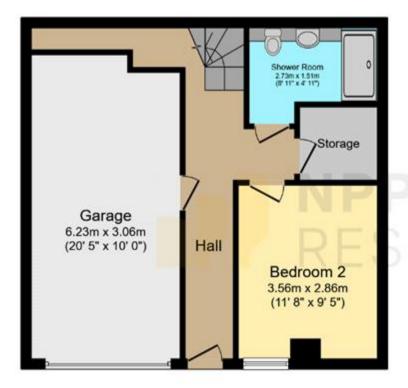

Upon entering the property, you will be greeted by a hallway leading to a double bedroom, a contemporary bathroom with a fitted shower, and a spacious storage room. The first floor features a modern fully fitted kitchen, an open-plan living and dining area with access to the balcony. The master bedroom benefits from a large fitted wardrobe and a main three piece jack and Jill bathroom suite.

This property is fully furnished to a good standard and also benefits from a garage. The garage can be accessed directly from the property, and there is an additional parking space available outside the front of the property.

## Tenure

Leasehold

Ground Floor

Floor area 48.2 m2 (519 sq.ft.)

First Floor

Floor area 46.4 m<sup>2</sup> (500 sq.ft.)

TOTAL: 94.6 m<sup>2</sup> (1,018 sq.ft.)

This floor plan is for illustrative purposes only. It is not drawn to scale. Any measurements, floor areas (including any total floor area), openings and orientations are approximate. No details are quaranteed, they cannot be relied upon for any purpose and do not form any part of any agreement. No liability is taken for any error, omission or misstatement. A party must rely upon its own inspection(s). Powered by www.Propertybox.io