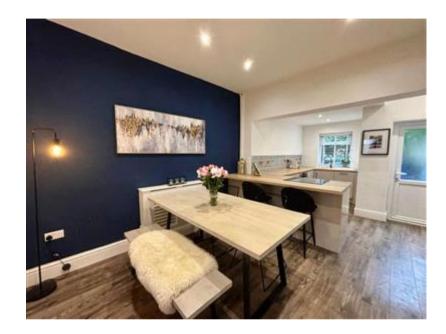

Upon entering, a welcoming porch leads into a stylish and spacious reception room, which flows seamlessly into a second reception area, creating a bright and airy living space. The contemporary kitchen, complete with a breakfast bar and high-quality integrated appliances—including a dishwasher, washing machine, electric oven, 4-ring ceramic electric hob, and fridge freezer—offers direct access to the rear patio garden, providing the perfect outdoor space.

The property is finished to an exceptional standard, featuring premium wood flooring throughout the downstairs and plush new carpets on the stairs and throughout the upstairs. Fixtures and fittings include contemporary Venetian wood blinds throughout and a striking solid oak mantel in the living room, adding warmth and character.