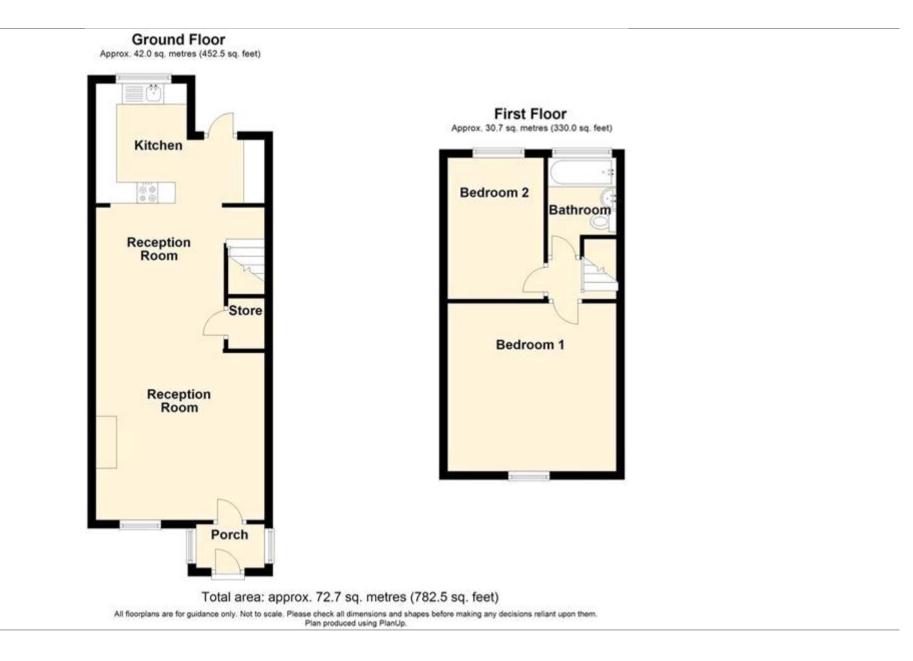

Upstairs, the first floor offers two well-proportioned bedrooms and a modern three-piece bathroom featuring a luxurious waterfall shower. The property also benefits from convenient understairs storage, as well as ample loft storage, ensuring practicality without