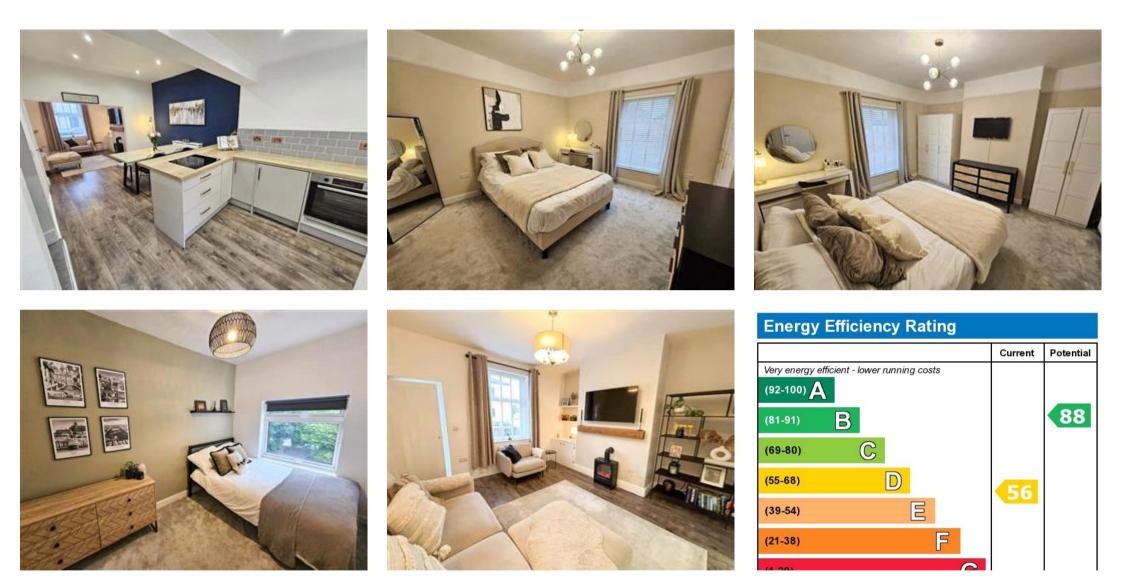

Upstairs, the first floor offers two well-proportioned bedrooms and a modern three-piece bathroom featuring a luxurious waterfall shower. The property also benefits from convenient understairs storage, as well as ample loft storage, ensuring practicality without