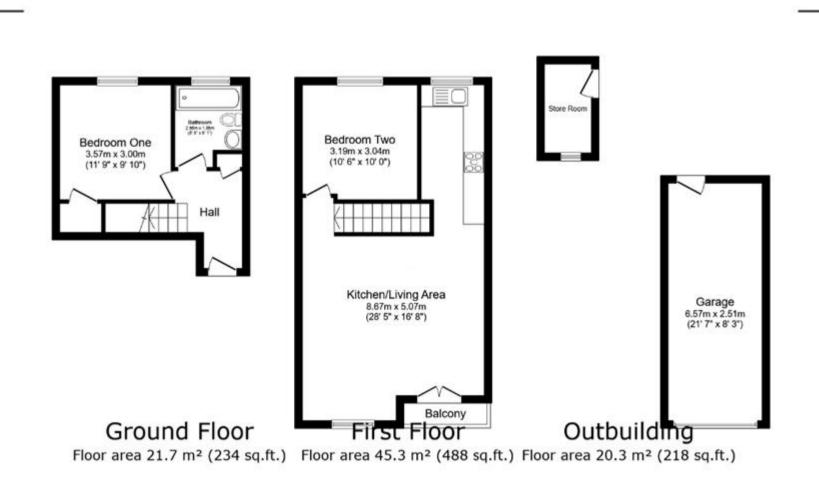

#### TOTAL: 87.3 m<sup>2</sup> (940 sq.ft.)

This floor plan is for illustrative purposes only. It is not drawn to scale. Any measurements, floor areas (including any total floor area), openings and orientations are approximate. No details are guaranteed, they cannot be relied upon for any purpose and do not form any part of any agreement. No liability is taken for any error, ornission or missiotement. A party must rely upon its own inspection(s). Powered by www.Propertybox.io