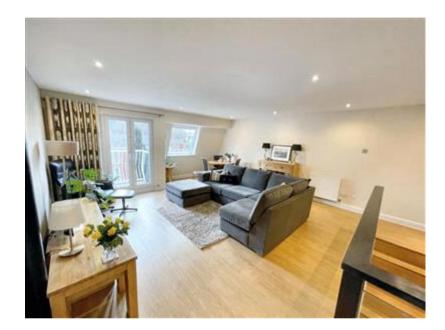

Inside, you'll find a spacious living and dining area, a well-appointed kitchen with granite worktops, two generous double bedrooms (one with a large built-in double wardrobe), and a bathroom with a walk-in shower, heated towel rail, and underfloor heating.