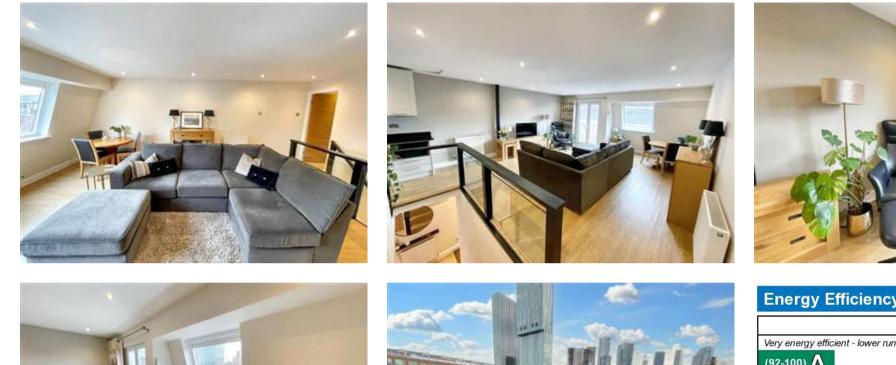

Inside, you'll find a spacious living and dining area, a well-appointed kitchen with granite worktops, two generous double bedrooms (one with a large built-in double wardrobe), and a bathroom with a walk-in shower, heated towel rail, and underfloor heating.

A standout feature of this city centre gem is the inclusion of 2 dedicated parking spaces in the garage and driveway, visitor parking, and an additional storage room—rare finds in this location. The development also boasts beautifully maintained communal gardens, providing a tranquil space to unwind and relax.