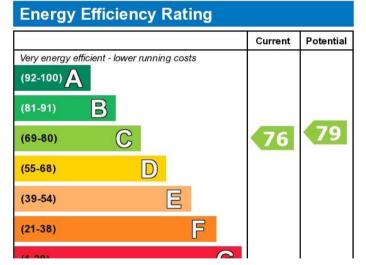

Council Tax Band: D (Manchester City Council) Tenure: Leasehold (104 years)

Service Charge: £2,198 per year Ground rent - Peppercorn Service charge includes buildings insurance The current lease on this apartment has been extended. Parking options: Driveway, Garage, Residents Garden details: Communal Garden