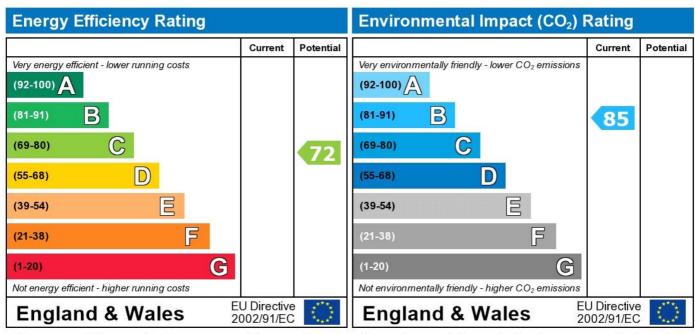

The energy efficiency rating is a measure of the overall efficiency of a home. The higher the rating the more energy efficient the home is and the lower the fuel bills will be.

The environmental impact rating is a measure of a home's impact on the environment in terms of carbon dioxide (CO2)