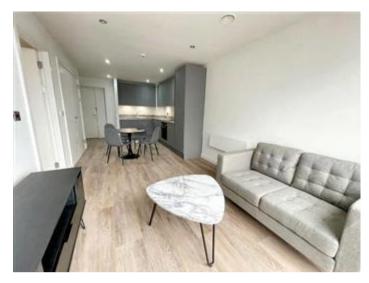

## **Description**

Designed for comfort and convenience, this one-bed apartment offers an open-concept living area that seamlessly connects to the kitchen. The living area, with its large window fills the space with natural light and provides a welcoming ambiance for relaxation or entertaining.