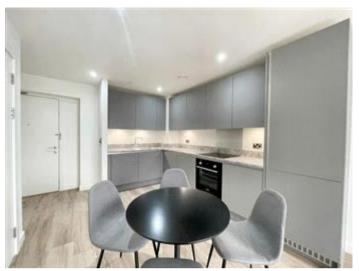

The kitchen is fully equipped with modern appliances, ample counter space, and stylish cabinetry, making meal preparation a breeze.

The bedroom is a peaceful retreat, complete with a large window for plenty of natural light. The bathroom features contemporary fixtures and a clean, modern design.