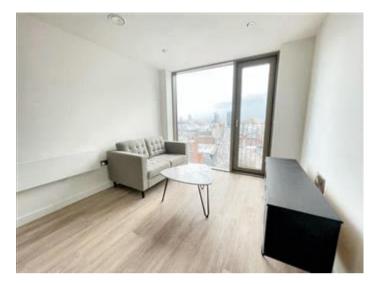

## **Description**

Designed for comfort and convenience, this one-bed apartment offers an open-concept living area that seamlessly connects to the kitchen. The living area, with its large window fills the space with natural light and provides a welcoming ambiance for relaxation or entertaining.