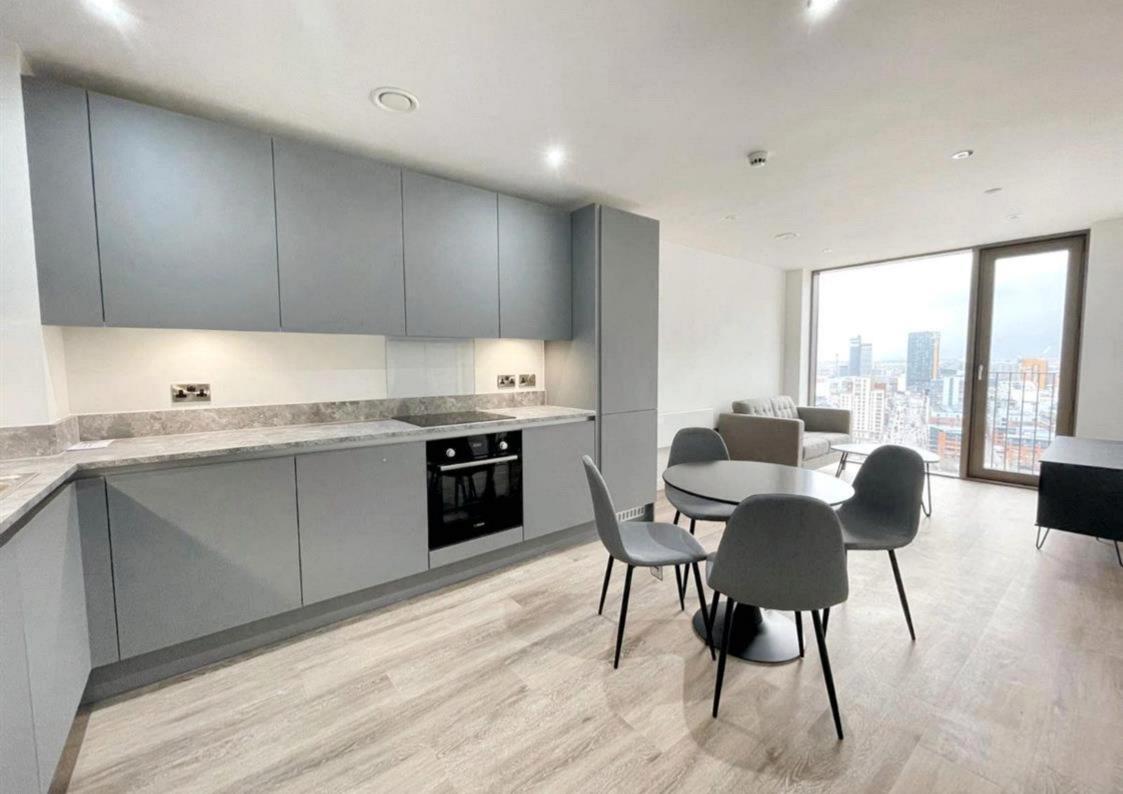

## **Description**

Designed for comfort and convenience, this one-bed apartment offers an open-concept living area that seamlessly connects to the kitchen. The living area, with its large window fills the space with natural light and provides a welcoming ambiance for relaxation or entertaining.

The kitchen is fully equipped with modern appliances, ample counter space, and stylish cabinetry, making meal preparation a breeze.

The bedroom is a peaceful retreat, complete with a large window for plenty of natural light. The bathroom features contemporary fixtures and a clean, modern design.