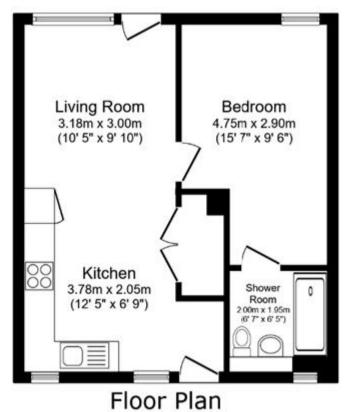

## Tenure

Leasehold

Floor area 41.1 m<sup>2</sup> (442 sq.ft.)

TOTAL: 41.1 m<sup>2</sup> (442 sq.ft.)

This floor plan is for illustrative purposes only. It is not drawn to scale. Any measurements, floor areas (including any total floor area), openings and orientations are approximate. No details are guaranteed, they cannot be relied upon for any purpose and do not form any part of any agreement. No liability is taken for any error, omission or misstatement. A party must rely upon its own inspection(s). Powered by www.Propertybox.io