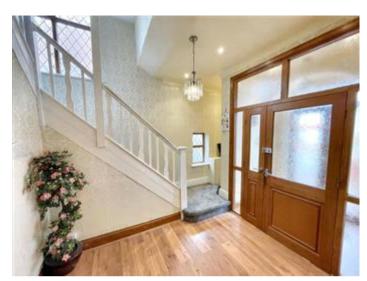

The accommodation briefly includes a covered porch, a spacious entrance hallway with a downstairs WC, a lounge with large bay windows, an open-plan dining and living area leading to the kitchen, and a patio door opening out to the rear garden. On the first floor, there are four generously sized bedrooms, three of which feature full -height fitted wardrobes, and a shower room with a three-piece suite. The second floor offers a versatile loft space, ideal for use as a home office, playroom, or entertainment area, with additional eaves storage.