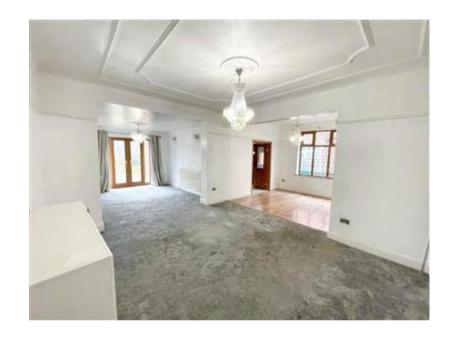

The accommodation briefly includes a covered porch, a spacious entrance hallway with a downstairs WC, a lounge with large bay windows, an open-plan dining and living area leading to the kitchen, and a patio door opening out to the rear garden. On the first floor, there are four generously sized bedrooms, three of which feature full -height fitted wardrobes, and a shower room with a three-piece suite. The second floor offers a versatile loft space, ideal for use as a home office, playroom, or entertainment area, with additional eaves storage.