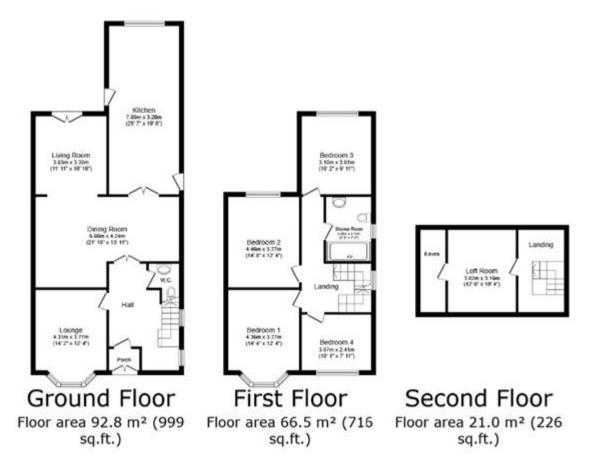

The accommodation briefly includes a covered porch, a spacious entrance hallway with a downstairs WC, a lounge with large bay windows, an open-plan dining and living area leading to the kitchen, and a patio door opening out to the rear garden. On the first floor, there are four generously sized bedrooms, three of which feature full -height fitted wardrobes, and a shower room with a three-piece suite. The second floor offers a versatile loft space, ideal for use as a home office, playroom, or entertainment area, with additional eaves storage.

## **Tenure**

Freehold

TOTAL: 180.3 m<sup>2</sup> (1,941 sq.ft.)

This floor plan is for illustrative purposes only. It is not drawn to scale. Any measurements, floor areas (including any total floor area), openings and onentations are approximate. No details are guaranteed, they cannot be relief upon for any purpose and do not form any part of any agreement. No liability is taken for any error, omission or misstatement. A party must rely upon its own inspection(s), Powered by www.Propertybox.io