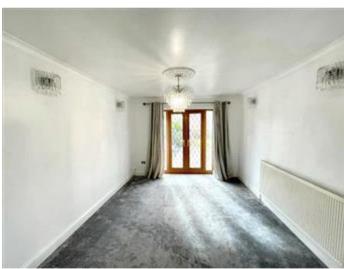

The accommodation briefly includes a covered porch, a spacious entrance hallway with a downstairs WC, a lounge with large bay windows, an open-plan dining and living area leading to the kitchen, and a patio door opening out to the rear garden. On the first floor, there are four generously sized bedrooms, three of which feature full -height fitted wardrobes, and a shower room with a three-piece suite. The second floor offers a versatile loft space, ideal for use as a home office, playroom, or entertainment area, with additional eaves storage.