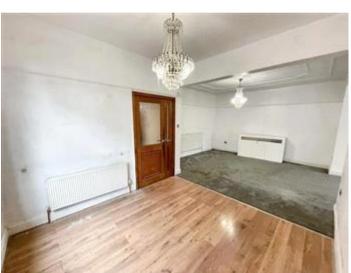

The accommodation briefly includes a covered porch, a spacious entrance hallway with a downstairs WC, a lounge with large bay windows, an open-plan dining and living area leading to the kitchen, and a patio door opening out to the rear garden. On the first floor, there are four generously sized bedrooms, three of which feature full -height fitted wardrobes, and a shower room with a three-piece suite. The second floor offers a versatile loft space, ideal for use as a home office, playroom, or entertainment area, with additional eaves storage.