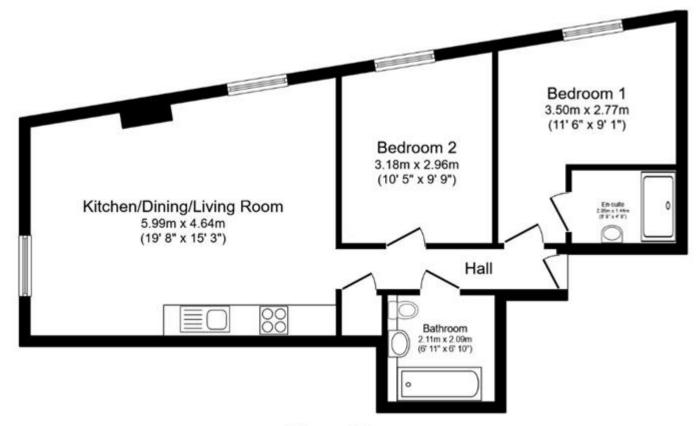

## Floor Plan

Floor area 62.0 m<sup>2</sup> (667 sq.ft.)

TOTAL: 62.0 m<sup>2</sup> (667 sq.ft.)

This floor plan is for illustrative purposes only. It is not drawn to scale. Any measurements, floor areas (including any total floor area), openings and orientations are approximate. No details are guaranteed, they cannot be relied upon for any purpose and do not form any part of any agreement. No liability is taken for any error, omission or misstatement. A party must rely upon its own inspection(s). Powered by www.Propertybox.io