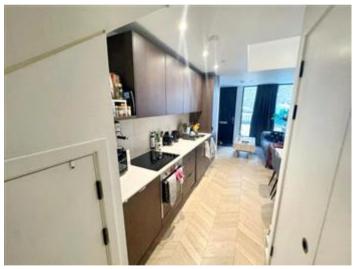

These apartments offer some of the most stylish, contemporary interiors in the area. St George's Gardens blends mid-century elegance with modern design, showcasing walnut-accented wall panels, cabinetry in the kitchen and bathrooms, and classic herringbone flooring that harmonizes with plush bedroom carpets and sleek bathroom tiles. The carefully selected feature lighting and smart-controlled heating elevate the sense of luxury.