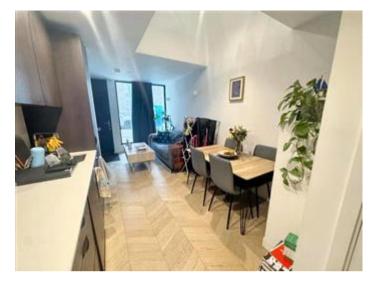

These apartments offer some of the most stylish, contemporary interiors in the area. St George's Gardens blends mid-century elegance with modern design, showcasing walnut-accented wall panels, cabinetry in the kitchen and bathrooms, and classic herringbone flooring that harmonizes with plush bedroom carpets and sleek bathroom tiles. The carefully selected feature lighting and smart-controlled heating elevate the sense of luxury.