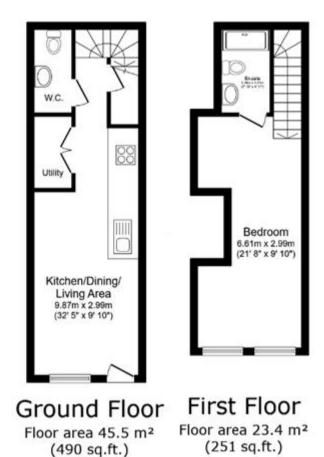

## Tenure

Leasehold

TOTAL: 68.9 m<sup>2</sup> (741 sq.ft.)

This floor plan is for illustrative purposes only. It is not drawn to scale. Any measurements, floor areas (including any total floor area), openings and orientations are approximate. No details are guaranteed, they cannot be relied upon for any purpose and do not form any part of any agreement. No liability is taken for any error, omission or misstatement. A party must rely upon its own inspection(s). Powered by www.Propertybox.io