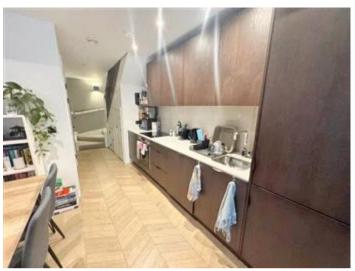

These apartments offer some of the most stylish, contemporary interiors in the area. St George's Gardens blends mid-century elegance with modern design, showcasing walnut-accented wall panels, cabinetry in the kitchen and bathrooms, and classic herringbone flooring that harmonizes with plush bedroom carpets and sleek bathroom tiles. The carefully selected feature lighting and smart-controlled heating elevate the sense of luxury.