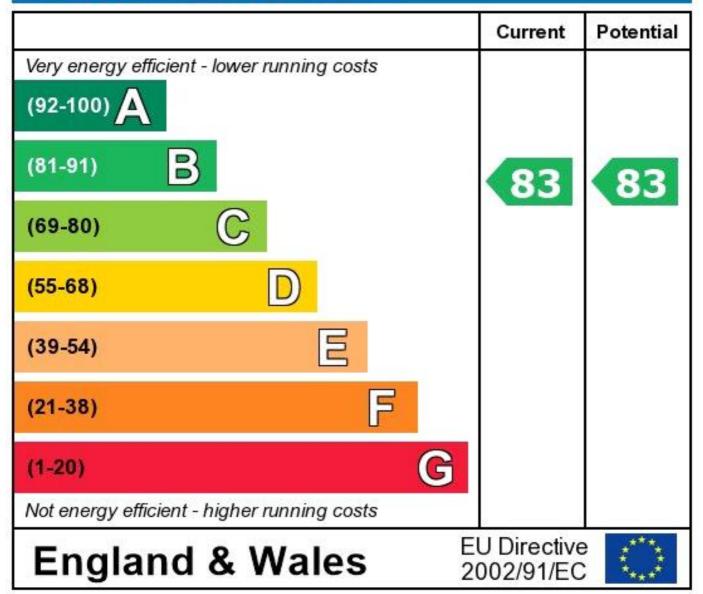

## **Energy Efficiency Rating**

The energy efficiency rating is a measure of the overall efficiency of a home. The higher the rating the more energy efficient the home is and the lower the fuel bills will be.