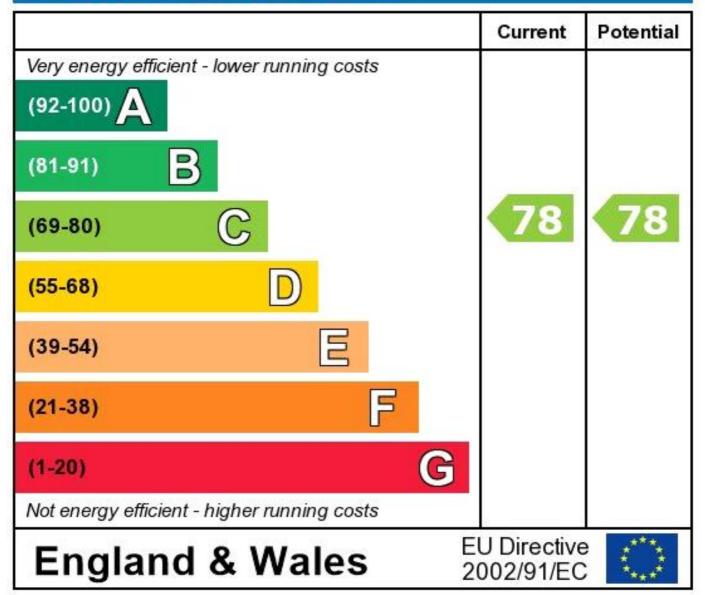

## **Energy Efficiency Rating**

The energy efficiency rating is a measure of the overall efficiency of a home. The higher the rating the more energy efficient the home is and the lower the fuel bills will be.