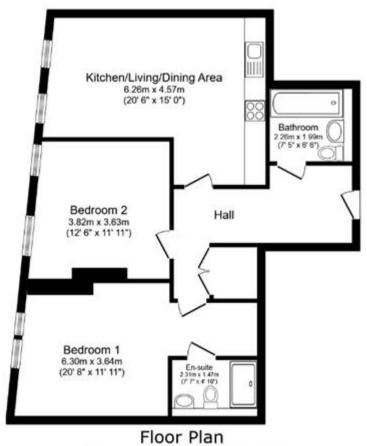

## Tenure

Leasehold

Floor area 77.9 sq.m. (838 sq.ft.)

Total floor area: 77.9 sq.m. (838 sq.ft.)

This floor plan is for illustrative purposes only. It is not drawn to scale. Any measurements, floor areas (including any total floor area), spenings and orientations are approximate. No details are guaranteed, they cannot be relied upon for any purpose and do not form any part of any agreement. No liability is taken for any error, omission or misstatement. A party must rely upon its own inspection(s). Powered by www.Propertybox.io