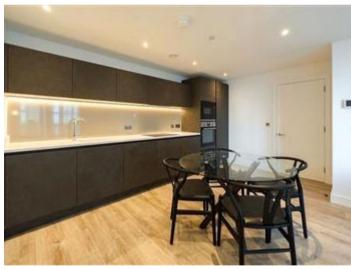

This immaculate apartment comprises from a large open plan kitchen and living area with a modern fully fitted kitchen with Bosch appliances and wine fridge, two spacious double bedrooms with the master benefitting from an ensuite and a main three piece bathroom suite.