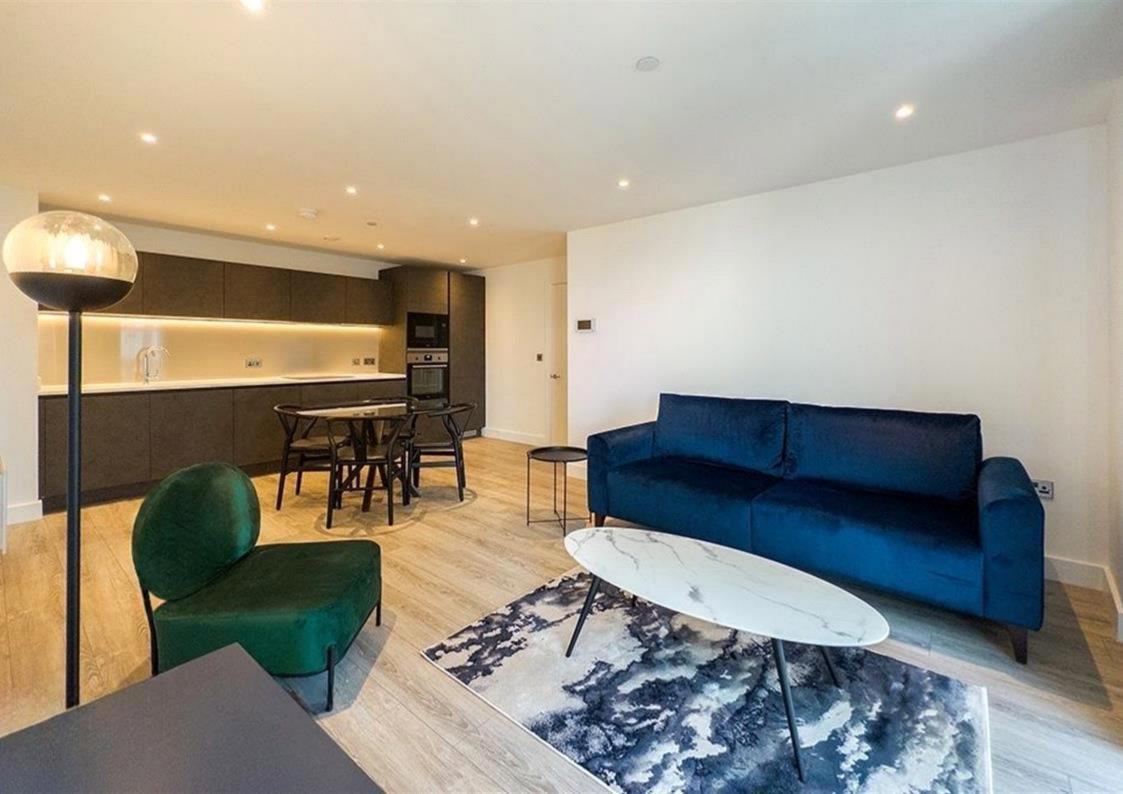

## **Description**

NPP Residential is proud to present this luxury 2-bedroom, 2-bathroom apartment on the 20th floor in The Blade development. This stunning property benefits from a gym, sauna, 24-hour concierge, communal co-working space, and terrace.

This immaculate apartment comprises from a large open plan kitchen and living area with a modern fully fitted kitchen with Bosch appliances and wine fridge, two spacious double bedrooms with the master benefitting from an ensuite and a main three piece bathroom suite.