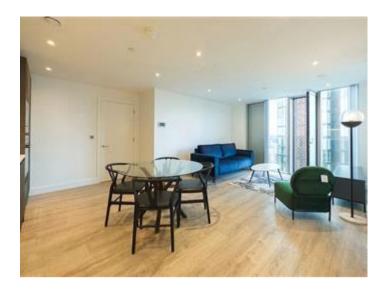

## **Description**

NPP Residential is proud to present this luxury 2-bedroom, 2-bathroom apartment on the 20th floor in The Blade development. This stunning property benefits from a gym, sauna, 24-hour concierge, communal co-working space, and terrace.

This immaculate apartment comprises from a large open plan kitchen and living area with a modern fully fitted kitchen with Bosch appliances and wine fridge, two spacious double bedrooms with the master benefitting from an ensuite and a main three piece bathroom suite.