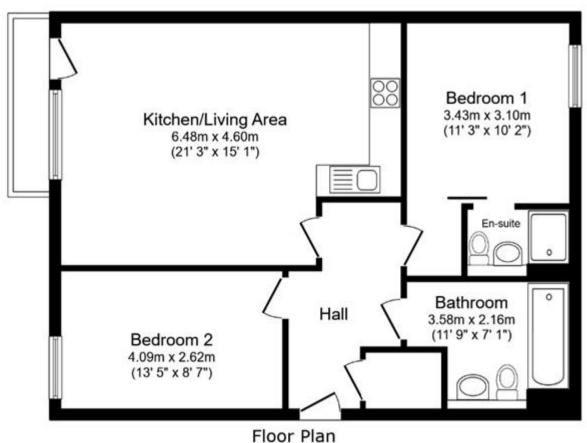

## Tenure

Leasehold

Floor area 70.8 sq.m. (762 sq.ft.)

Total floor area: 70.8 sq.m. (762 sq.ft.)

This floor plan is for illustrative purposes only. It is not drawn to scale. Any measurements, floor areas (including any total floor area), spenings and orientations are approximate. No details are guaranteed, they cannot be relied upon for any purpose and do not form any part of any agreement. No liability is taken for any error, omission or misstatement. A party must rely upon its own inspection(s). Powered by www.Propertybox.io