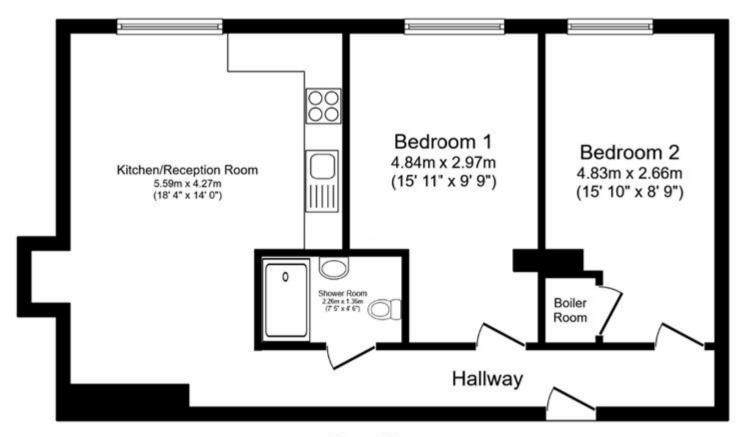

#### Floor Plan

Floor area 59.5 sq.m. (640 sq.ft.)

Total floor area: 59.5 sq.m. (640 sq.ft.)

This floor plan is for illustrative purposes only. It is not drawn to scale. Any measurements, floor areas (including any total floor area), spenings and orientations are approximate. No details are guaranteed, they cannot be relied upon for any purpose and do not form any part of any agreement. No liability is taken for any error, omission or misstatement. A party must rely upon its own inspection(s). Powered by www.Propertybox.io