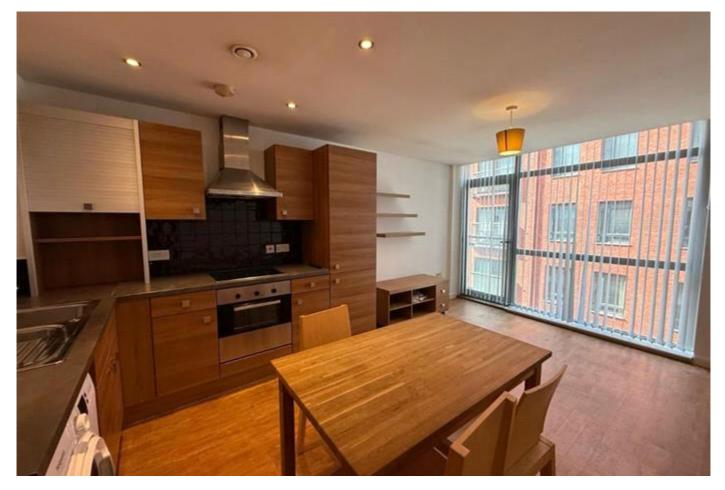

Red building, Ludgate Hill, Manchester £1,100 pcm

AVAILABLE NOW! NPP Residential is delighted to introduce this spacious two bedroom apartment situated in the heart of the Northern Quarter.

- · Available now
- Close to major transport links
- Close to many shops, bars and restaurants
- Fully Furnished
- Situated in Northern
  Quarter
- Two bedrooms