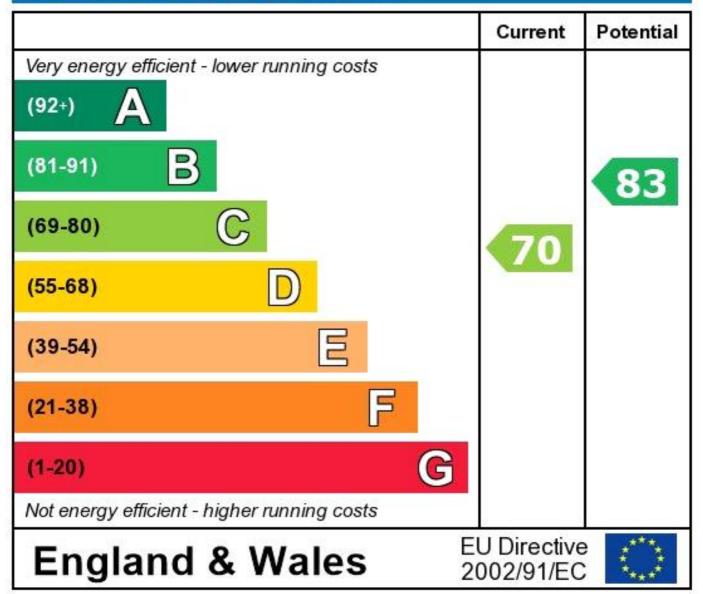

## **Energy Efficiency Rating**

The energy efficiency rating is a measure of the overall efficiency of a home. The higher the rating the more energy efficient the home is and the lower the fuel bills will be.