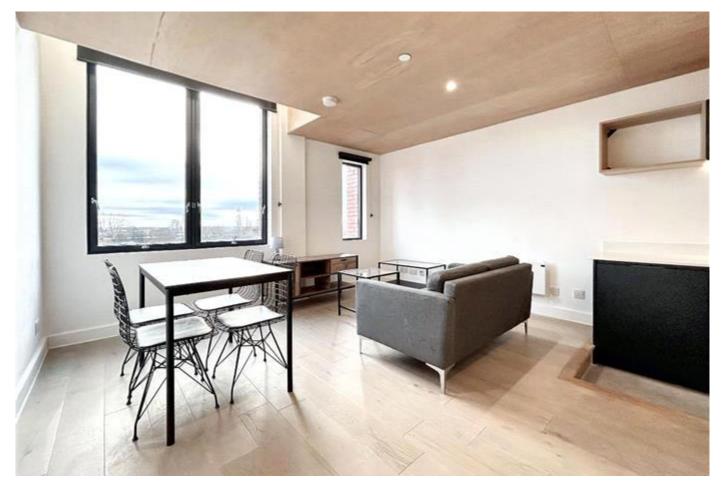

Sky Gardens, Spinners Way £1,200 pcm

Available now! This stylish 2bedroom, 2-bathroom duplex apartment offers open-plan living, with a fully integrated kitchen, double-height windows, and a mezzanine floor overlooking the living area. Located in the popular Sky Gardens development in Castlefield.

- 2-bedroom, 2-bathroom
- Spacious open plan living area
- Castlefield Location
- Communal rooftop garden
- Concierge services
- Fob access system
- Tesco located on ground floor of development
- Close to major transport links