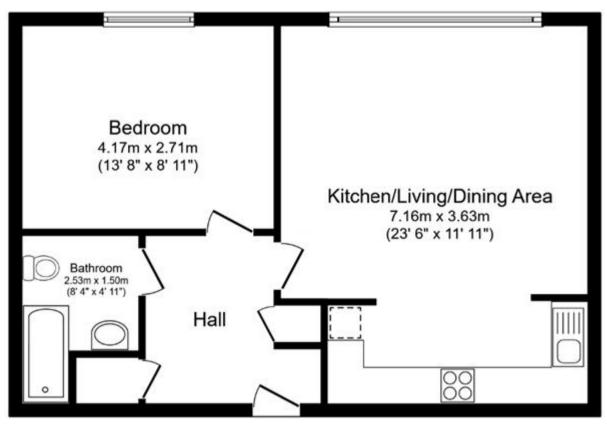

## Tenure

Leasehold

Floor Plan

Floor area 58.3 sq.m. (628 sq.ft.)

Total floor area: 58.3 sq.m. (628 sq.ft.)

This floor plan is for illustrative purposes only. It is not drawn to scale. Any measurements, floor areas (including any total floor area), spenings and orientations are approximate. No details are guaranteed, they cannot be relied upon for any purpose and do not form any part of any agreement. No liability is taken for any error, omission or misstatement. A party must rely upon its own inspection(s). Powered by www.Propertybox.io