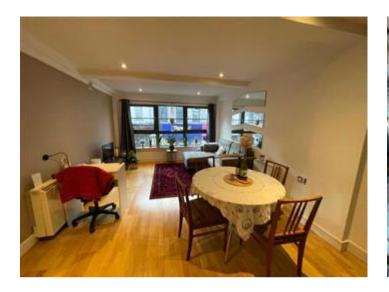

Step into a spacious entrance hallway, complete with a handy storage cupboard, leading into a bright and airy open-plan kitchen and living area. South-facing windows flood the space with natural light, creating a warm and inviting atmosphere.