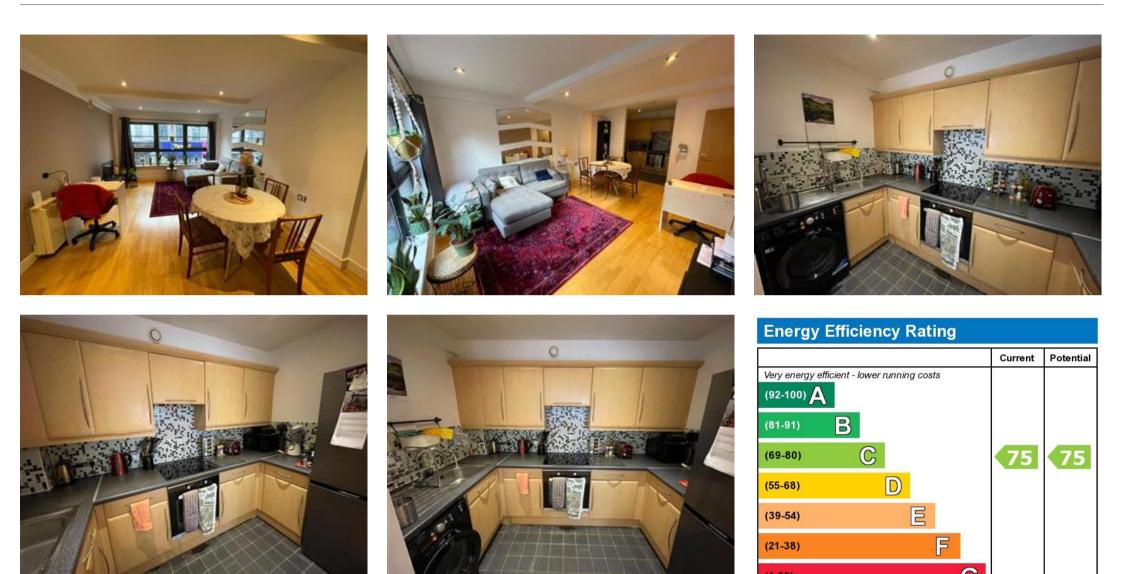

Step into a spacious entrance hallway, complete with a handy storage cupboard, leading into a bright and airy open-plan kitchen and living area. South-facing windows flood the space with natural light, creating a warm and inviting atmosphere.

The apartment features a generous double bedroom and a sleek, fully tiled three-piece bathroom suite, offering both comfort and style.

Whether you're a first-time buyer, city professional, or investor, this property is perfectly positioned just moments from an array of independent shops, trendy bars, and award-winning restaurants — everything you need is right on your doorstep.