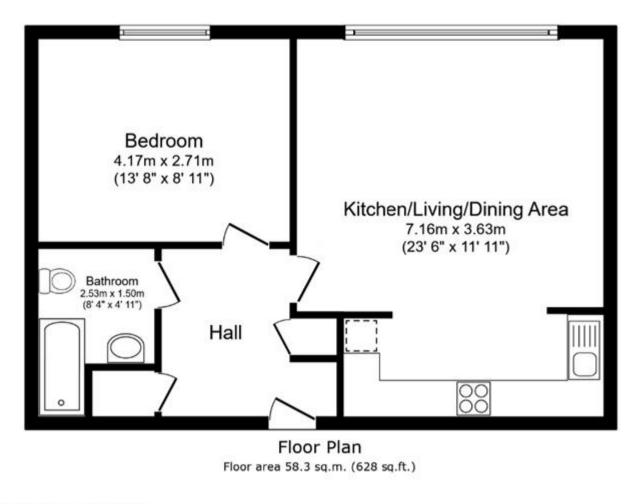

#### Total floor area: 58.3 sq.m. (628 sq.ft.)

This floor plan is for illustrative purposes only. It is not drawn to scale. Any measurements, floor areas (including any total floor area), spenings and orientations are approximate. No details are guaranteed, they cannot be relied upon for any purpose and do not form any part of any agreement. No liability is taken for any error, omission or misstatement. A party must rely upon its own inspection(s). Powered by www.Propertybox.lo