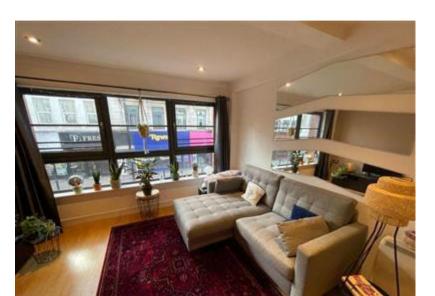

Step into a spacious entrance hallway, complete with a handy storage cupboard, leading into a bright and airy open-plan kitchen and living area. South-facing windows flood the space with natural light, creating a warm and inviting atmosphere.