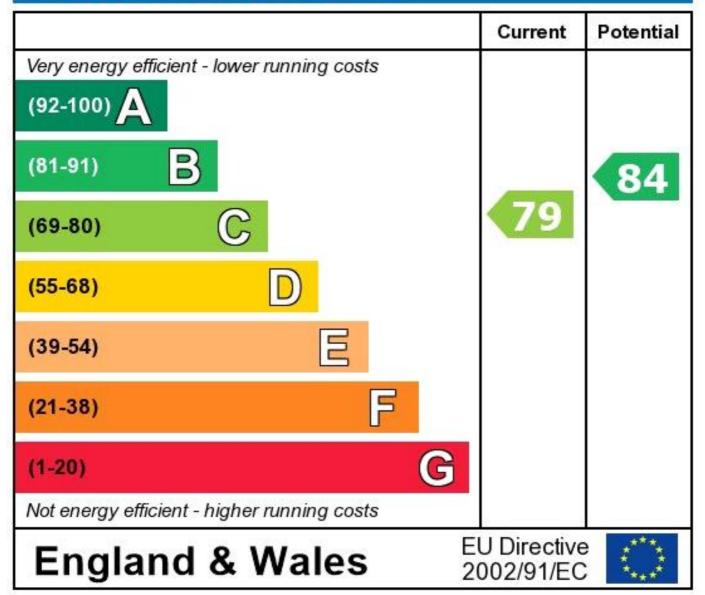

## **Energy Efficiency Rating**

The energy efficiency rating is a measure of the overall efficiency of a home. The higher the rating the more energy efficient the home is and the lower the fuel bills will be.