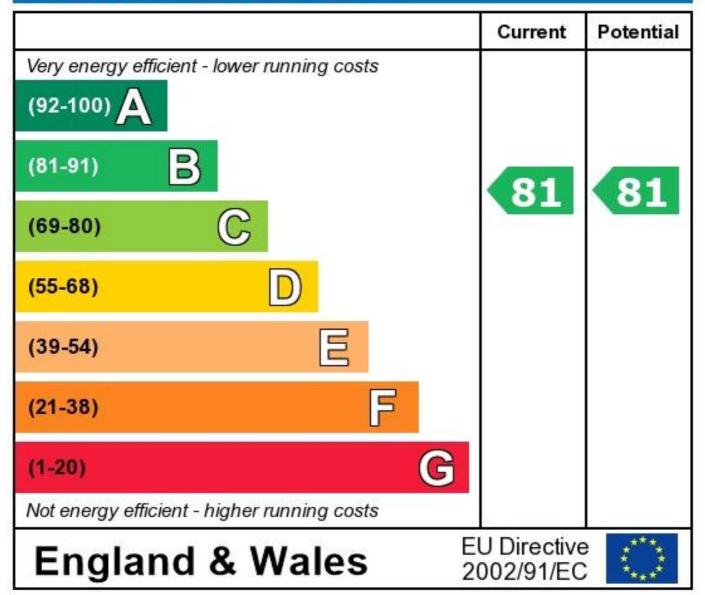

## **Energy Efficiency Rating**

The energy efficiency rating is a measure of the overall efficiency of a home. The higher the rating the more energy efficient the home is and the lower the fuel bills will be.