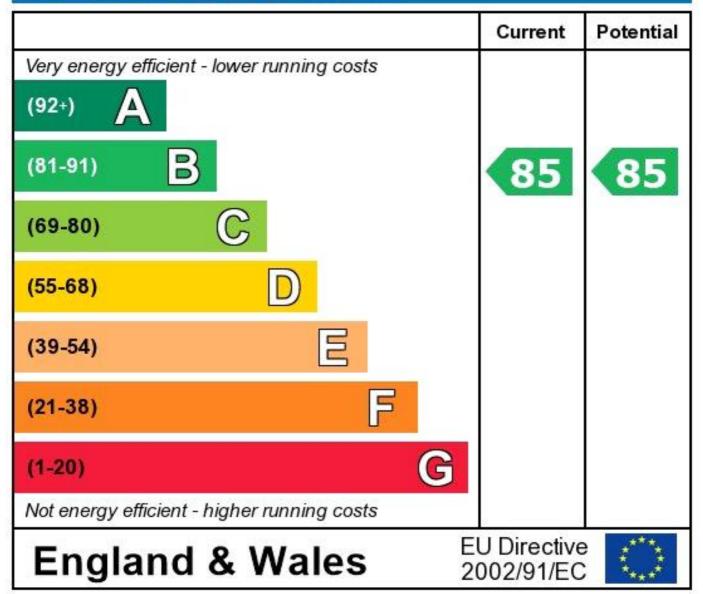

## **Energy Efficiency Rating**

The energy efficiency rating is a measure of the overall efficiency of a home. The higher the rating the more energy efficient the home is and the lower the fuel bills will be.