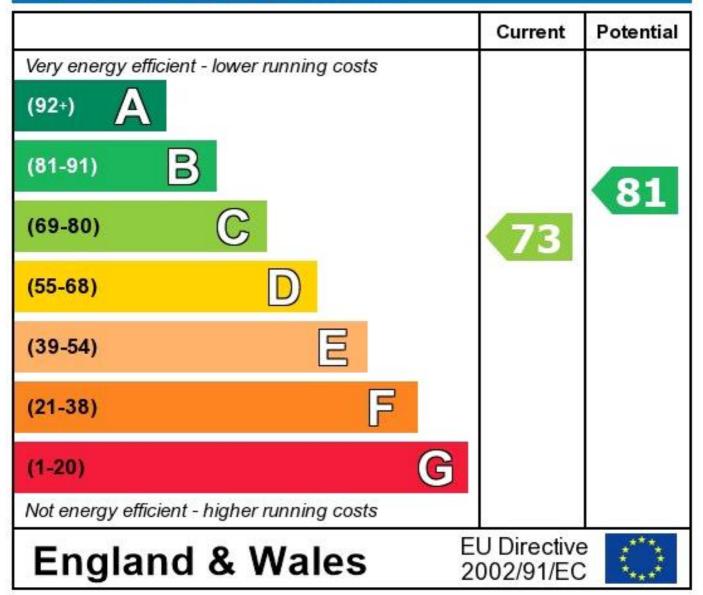

## **Energy Efficiency Rating**

The energy efficiency rating is a measure of the overall efficiency of a home. The higher the rating the more energy efficient the home is and the lower the fuel bills will be.