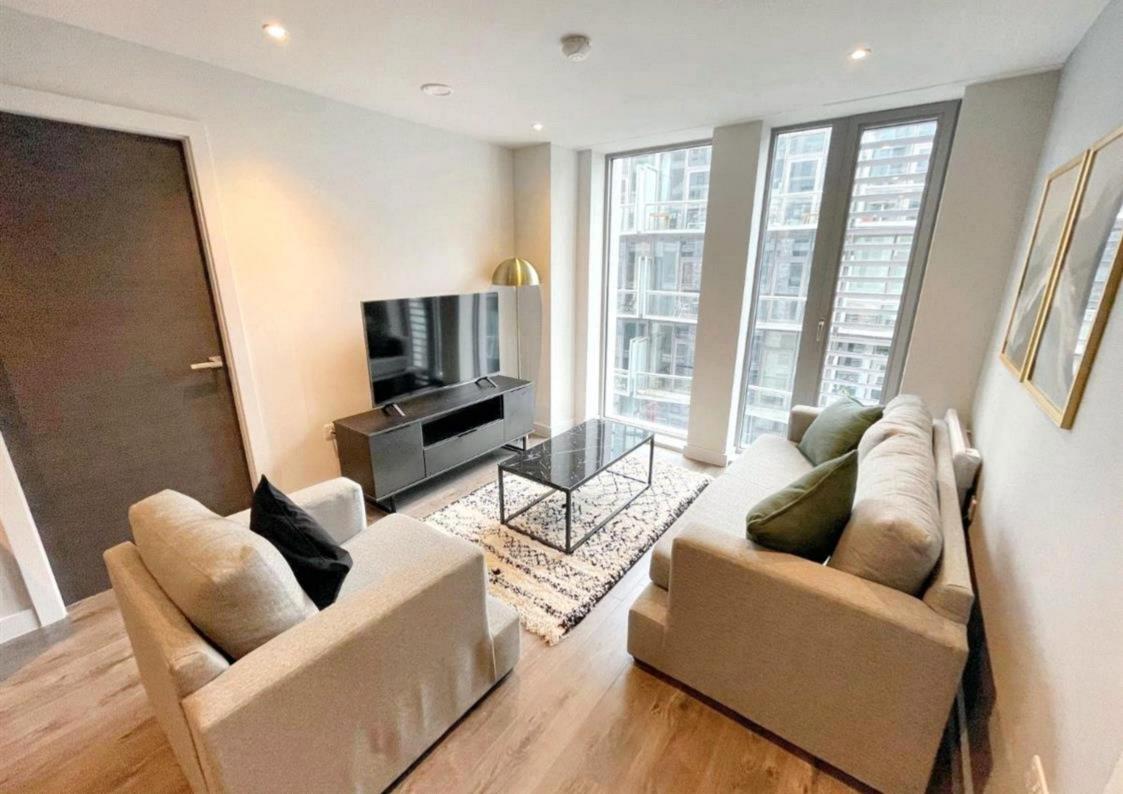

From the moment you step inside, the attention to detail is clear. The open-plan living space is finished with high-quality herringbone flooring, expansive floor-to-ceiling windows that flood the apartment with natural light, and a sleek, fully-fitted kitchen with integrated appliances. Both bedrooms are generously sized and have access to their own bathrooms and a spacious walk-in wardrobe, offering both functionality and indulgence.