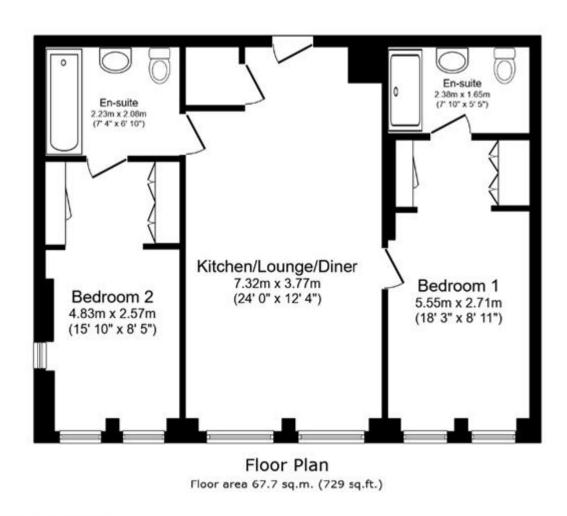

#### Total floor area: 67.7 sq.m. (729 sq.ft.)

This floor plan is for illustrative purposes only. It is not drawn to scale. Any measurements, floor areas (including any total floor area), epenings and orientations are approximate. No details are guaranteed, they cannot be relied upon for any purpose and do not form any part of any agreement. No liability is taken for any error, omission or misstatement. A party must rely upon its own inspection(s). Powered by www.Propertybox.lo