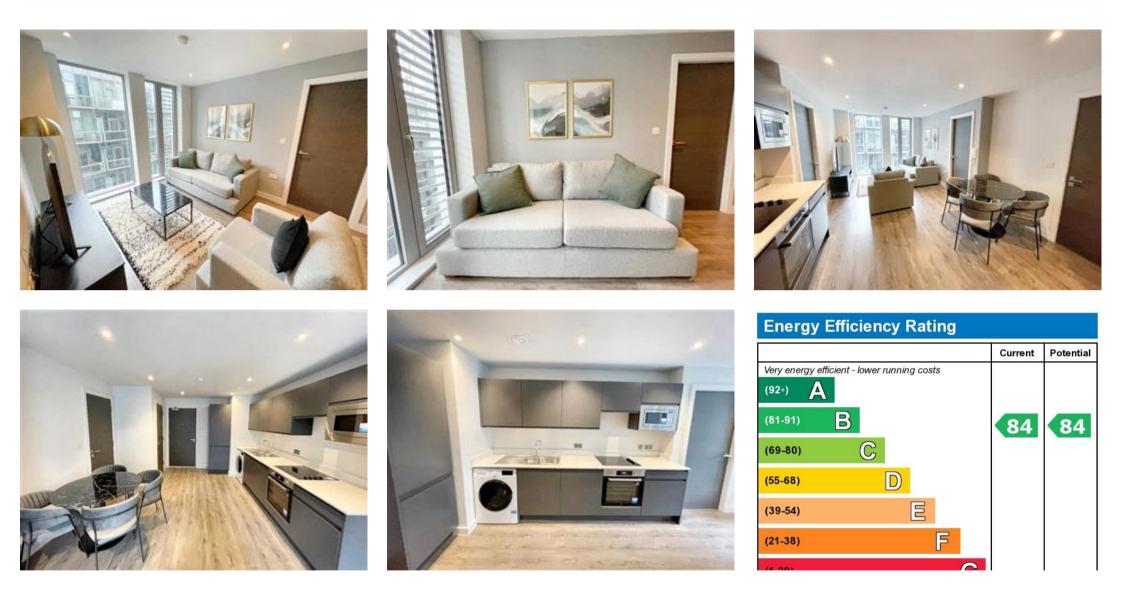

From the moment you step inside, the attention to detail is clear. The open-plan living space is finished with high-quality herringbone flooring, expansive floor-to-ceiling windows that flood the apartment with natural light, and a sleek, fully-fitted kitchen with integrated appliances. Both bedrooms are generously sized and have access to their own bathrooms and a spacious walk-in wardrobe, offering both functionality and indulgence.