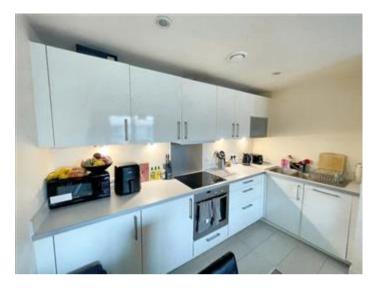

The apartment features a spacious open-plan living and dining area that opens out onto a large private balcony - perfect for relaxing or entertaining with views of the surrounding area. Both bedrooms are well-proportioned, with the master bedroom benefiting from an ensuite bathroom, while a second full bathroom serves the rest of the property. The layout offers practical living space, complemented by a modern kitchen and ample natural light throughout.