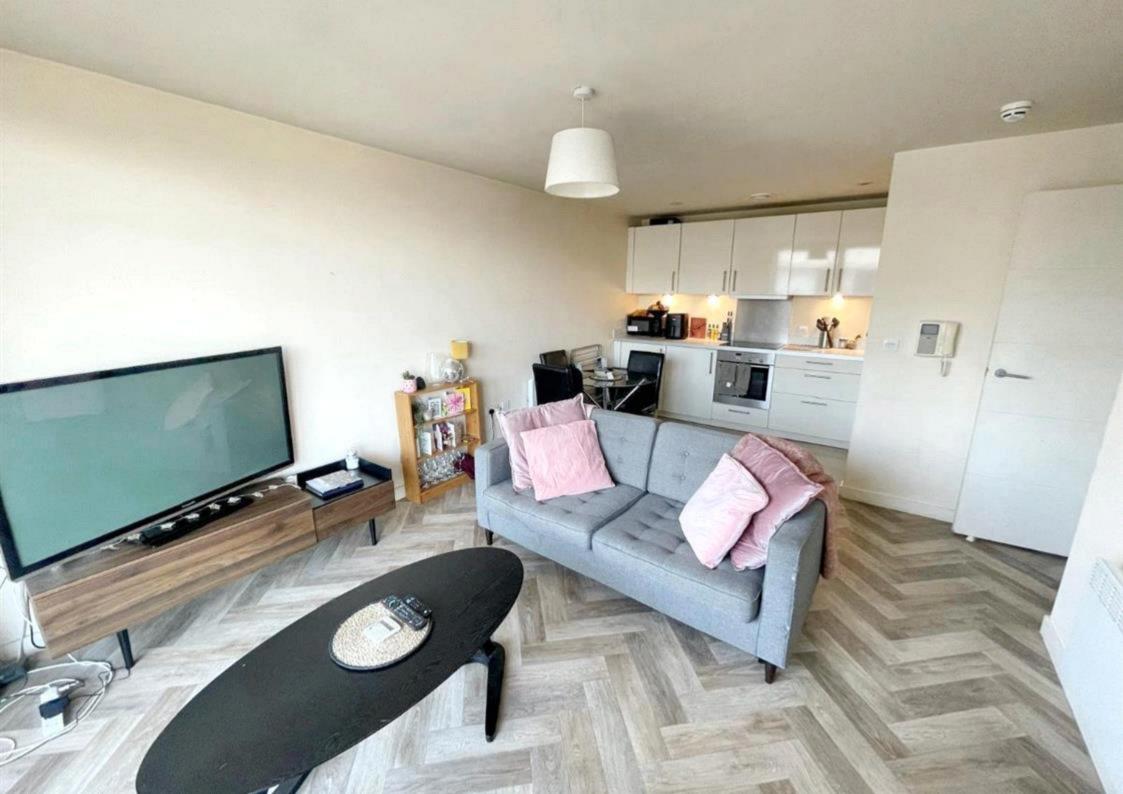

## **Description**

Located in the sought-after area of Salford, this generously sized 2-bedroom, 2-bathroom apartment in Spectrum combines comfort, convenience, and the best of city living. It also features a spacious balcony and an allocated PARKING space.

The apartment features a spacious open-plan living and dining area that opens out onto a large private balcony - perfect for relaxing or entertaining with views of the surrounding area. Both bedrooms are well-proportioned, with the master bedroom benefiting from an ensuite bathroom, while a second full bathroom serves the rest of the property. The layout offers practical living space, complemented by a modern kitchen and ample natural light throughout.