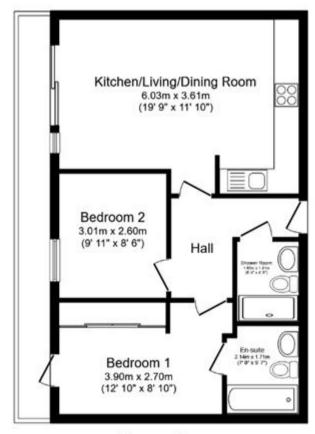

## Tenure

Leasehold

Floor plan

Floor area 55.3 sq.m. (595 sq.ft.)

Total floor area: 55.3 sq.m. (595 sq.ft.)

This floor plan is for illustrative purposes only. It is not drawn to scale. Any measurements, floor areas (including any total floor area), spenings and orientations are approximate. No details are guaranteed, they cannot be relied upon for any purpose and do not form any part of any agreement. No liability is taken for any error, omission or misstatement. A party must rely upon its own inspection(s). Powered by www.Propertybox.io