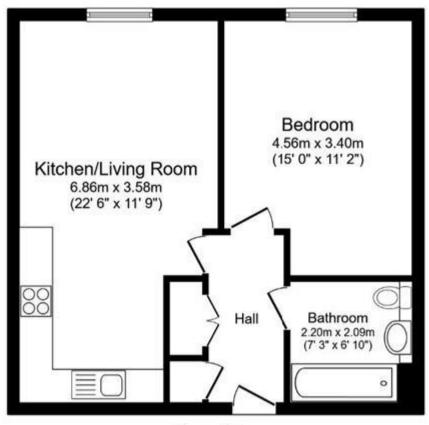

## **Tenure**

Leasehold

Floor Plan

Floor area 48.6 sq.m. (523 sq.ft.)

Total floor area: 48.6 sq.m. (523 sq.ft.)

This floor plan is for illustrative purposes only. It is not drawn to scale. Any measurements, floor areas (including any total floor area), spenings and orientations are approximate. No details are guaranteed, they cannot be relied upon for any purpose and do not form any part of any agreement. No liability is taken for any error, omission or misstatement. A party must rely upon its own inspection(s). Powered by www.Propertybox.io