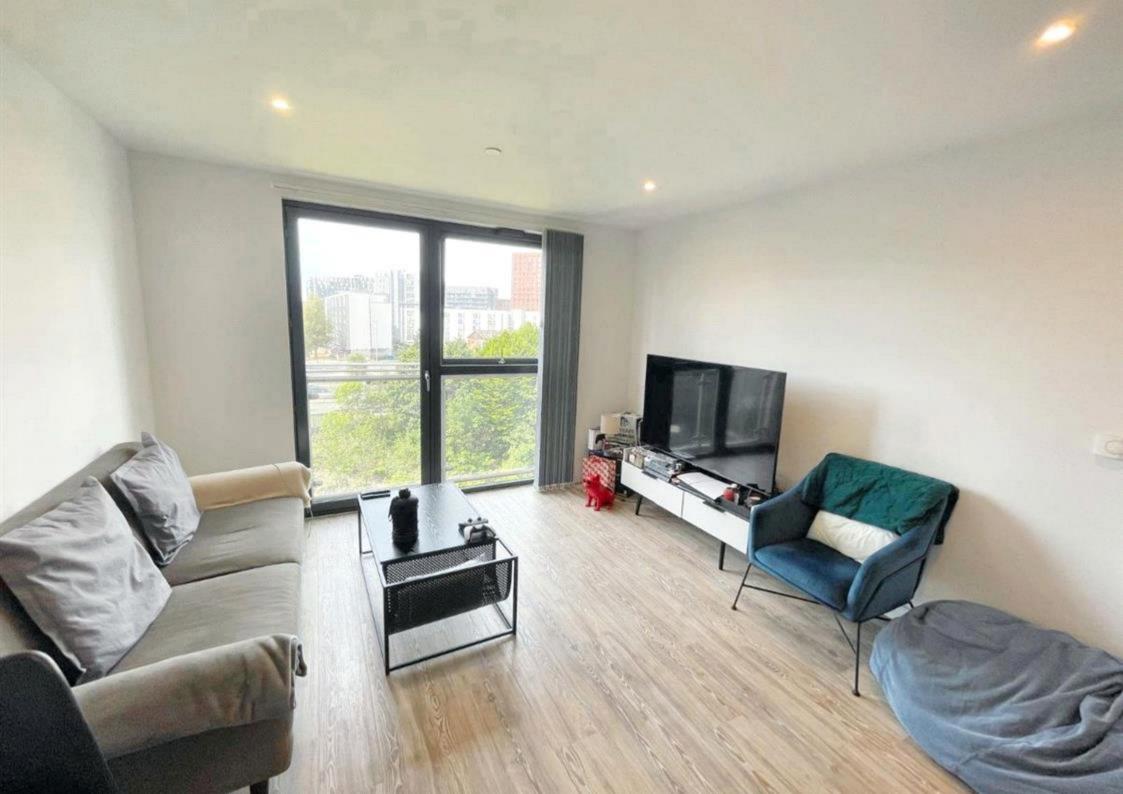

Positioned on the 4th floor, this apartment features a welcoming entrance hallway with a convenient storage cupboard, leading into a bright and generously proportioned open-plan kitchen and living area.

The kitchen is fully equipped with integrated appliances, while the apartment also includes a well-sized double bedroom and a stylish three-piece bathroom suite, offering both comfort and quality throughout.