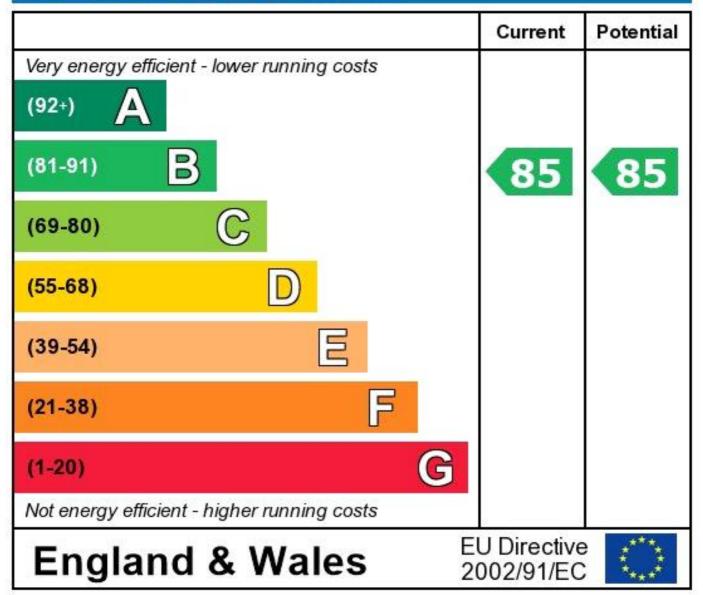

## **Energy Efficiency Rating**

The energy efficiency rating is a measure of the overall efficiency of a home. The higher the rating the more energy efficient the home is and the lower the fuel bills will be.