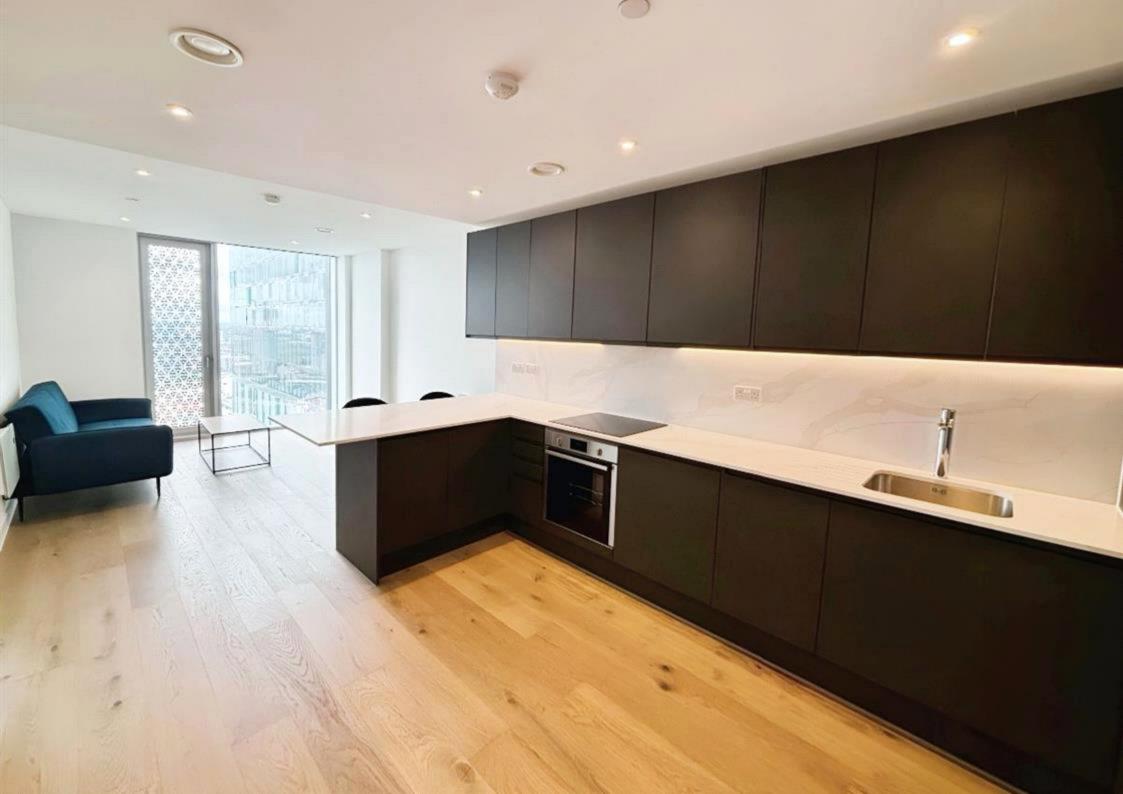

## **Description**

NPP Residential is delighted to present this stunning 23RD FLOOR apartment located in the highly sought after Viadux development. This amazing development is one of a kind and benefits from a roman bath style swimming pool, gym, concierge, co-working space, karaoke room, cinema room and terrace.

Available now this immaculate apartment comprises from a large open plan kitchen and living area with a modern fully fitted kitchen, a spacious double bedroom benefiting from two fitted wardrobes and a jack and jill style three piece bathroom suite. This property is offered fully furnished.