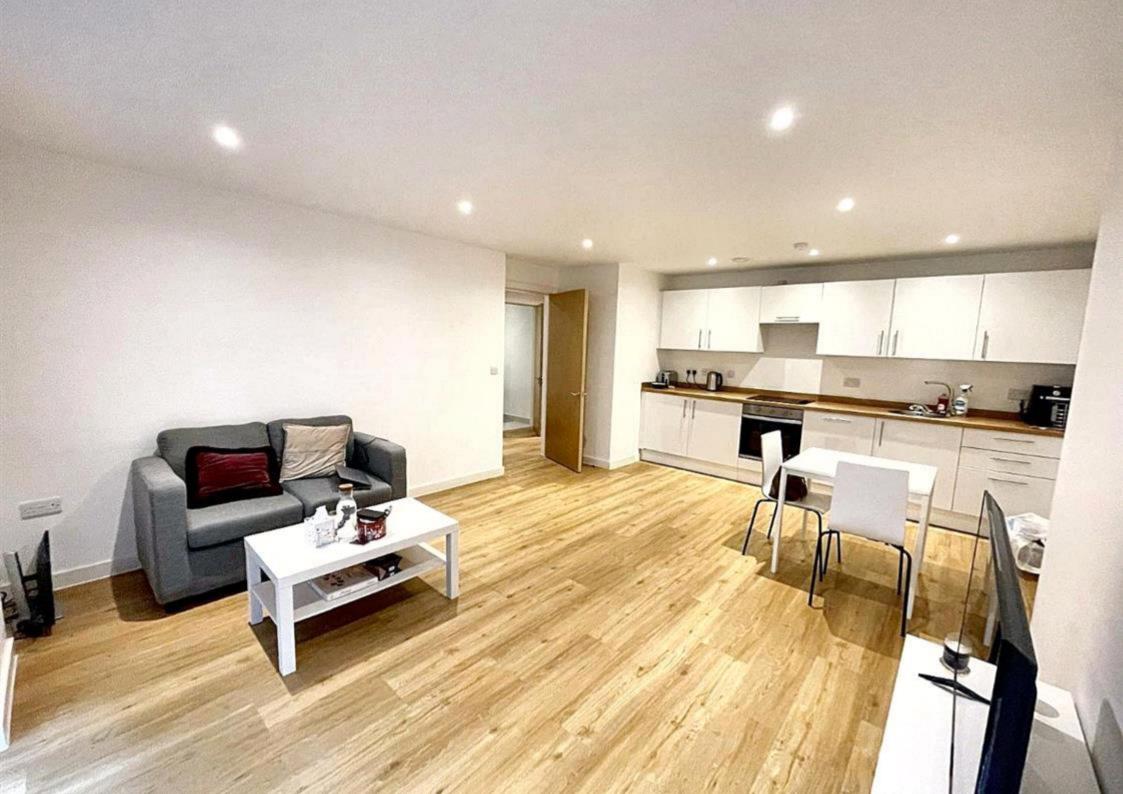

The apartment boasts a spacious open-plan layout, with floor-to-ceiling windows that brighten the living area, creating a warm and inviting space that's perfect for relaxing or entertaining. A private balcony offers an ideal spot to enjoy your morning coffee or unwind with a book. The modern kitchen is fully fitted with sleek cabinetry and integrated appliances, complementing the contemporary design. A generously sized double bedroom and a contemporary bathroom complete the space.