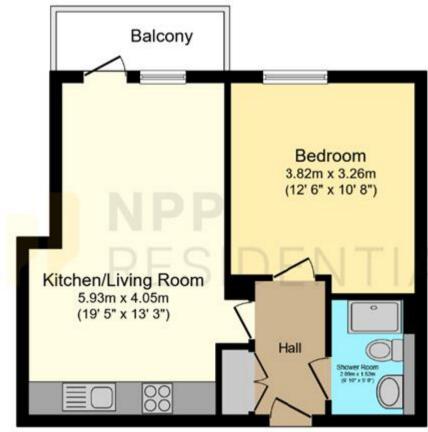

## **Tenure**

Leasehold

Floor Plan

Floor area 40.4 m<sup>2</sup> (435 sq.ft.)

TOTAL: 40.4 m<sup>2</sup> (435 sq.ft.)

This floor plan is for illustrative purposes only. It is not drawn to scale. Any measurements, floor areas (including any total floor area), openings and orientations are approximate. No details are guaranteed, they cannot be relied upon for any purpose and do not form any part of any agreement. No liability is taken for any error, omission or misstatement. A party must rely upon its own inspection(s), Powered by www.Propertybox.io