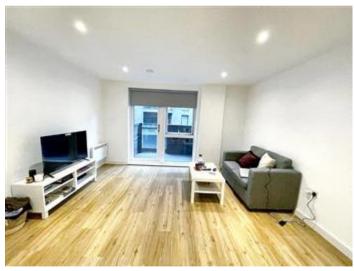

The apartment boasts a spacious open-plan layout, with floor-to-ceiling windows that brighten the living area, creating a warm and inviting space that's perfect for relaxing or entertaining. A private balcony offers an ideal spot to enjoy your morning coffee or unwind with a book. The modern kitchen is fully fitted with sleek cabinetry and integrated appliances, complementing the contemporary design. A generously sized double bedroom and a contemporary bathroom complete the space.