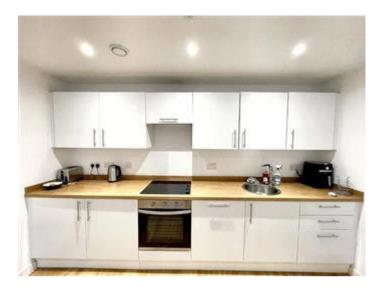

The apartment boasts a spacious open-plan layout, with floor-to-ceiling windows that brighten the living area, creating a warm and inviting space that's perfect for relaxing or entertaining. A private balcony offers an ideal spot to enjoy your morning coffee or unwind with a book. The modern kitchen is fully fitted with sleek cabinetry and integrated appliances, complementing the contemporary design. A generously sized double bedroom and a contemporary bathroom complete the space.