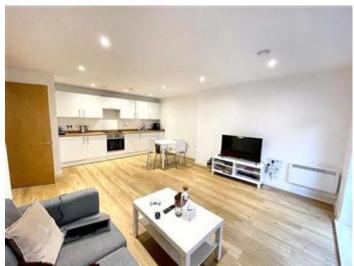

## **Description**

Welcome to this spacious 1-bedroom apartment located on the 3rd floor of the modern and well-kept X1 Plaza development in the heart of New Islington, one of Manchester's most sought-after neighbourhoods.

The apartment boasts a spacious open-plan layout, with floor-to-ceiling windows that brighten the living area, creating a warm and inviting space that's perfect for relaxing or entertaining. A private balcony offers an ideal spot to enjoy your morning coffee or unwind with a book. The modern kitchen is fully fitted with sleek cabinetry and integrated appliances, complementing the contemporary design. A generously sized double bedroom and a contemporary bathroom complete the space.