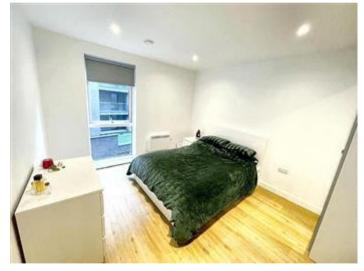

The apartment boasts a spacious open-plan layout, with floor-to-ceiling windows that brighten the living area, creating a warm and inviting space that's perfect for relaxing or entertaining. A private balcony offers an ideal spot to enjoy your morning coffee or unwind with a book. The modern kitchen is fully fitted with sleek cabinetry and integrated appliances, complementing the contemporary design. A generously sized double bedroom and a contemporary bathroom complete the space.