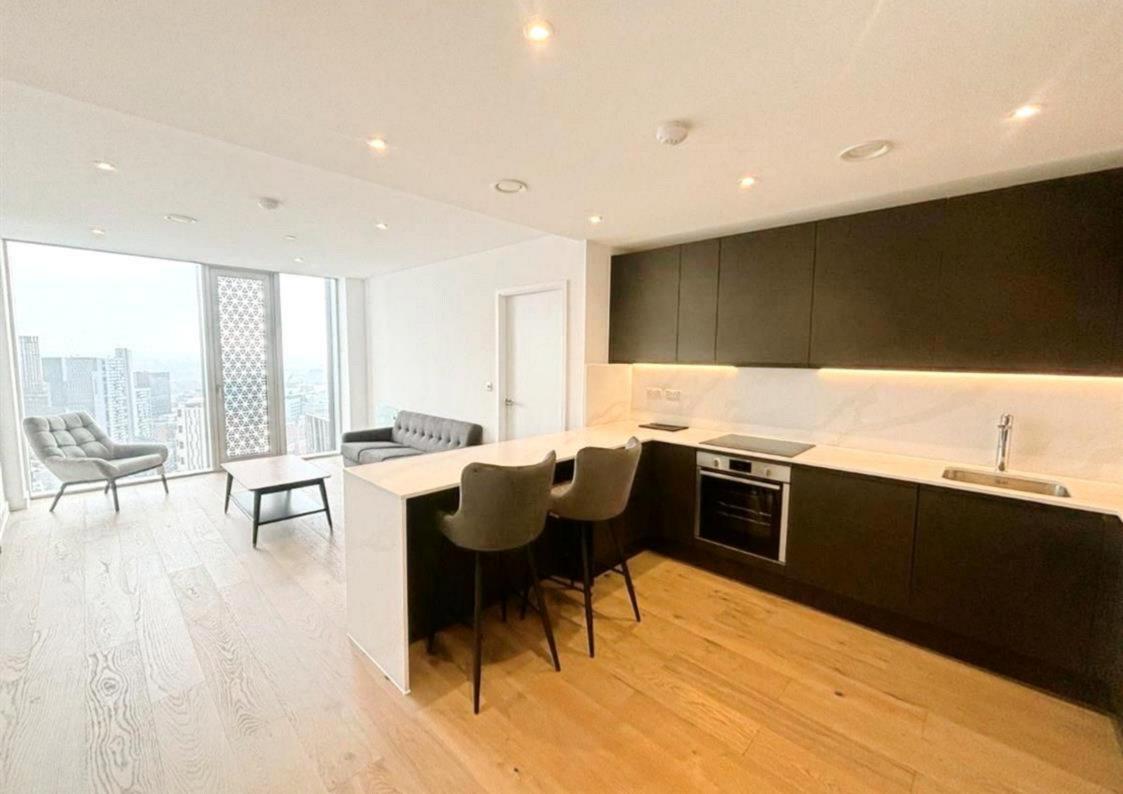

Step inside this immaculate apartment to discover a spacious openplan living area, flooded with natural light from floor-to-ceiling windows that frame spectacular views of the city skyline. The modern, fully fitted kitchen boasts high-quality appliances, sleek cabinetry, and a convenient breakfast bar, making it perfect for both casual dining and entertaining guests.

The home features two generously sized double bedrooms, each

equipped with bespoke fitted wardrobes to maximize storage. The master bedroom benefits from a contemporary en-suite shower room, designed with elegant fixtures and premium finishes. The main bathroom is a thoughtfully designed Jack and Jill three-piece suite, accessible from both the hallway and second bedroom, offering privacy and convenience for residents and guests alike.