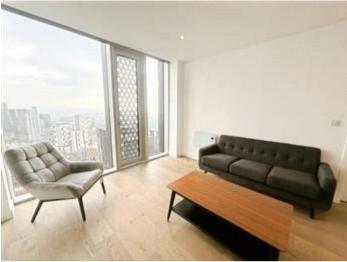

Step inside this immaculate apartment to discover a spacious openplan living area, flooded with natural light from floor-to-ceiling windows that frame spectacular views of the city skyline. The modern, fully fitted kitchen boasts high-quality appliances, sleek cabinetry, and a convenient breakfast bar, making it perfect for both casual dining and entertaining guests.