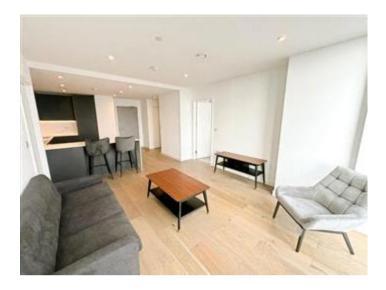

Step inside this immaculate apartment to discover a spacious openplan living area, flooded with natural light from floor-to-ceiling windows that frame spectacular views of the city skyline. The modern, fully fitted kitchen boasts high-quality appliances, sleek cabinetry, and a convenient breakfast bar, making it perfect for both casual dining and entertaining guests.