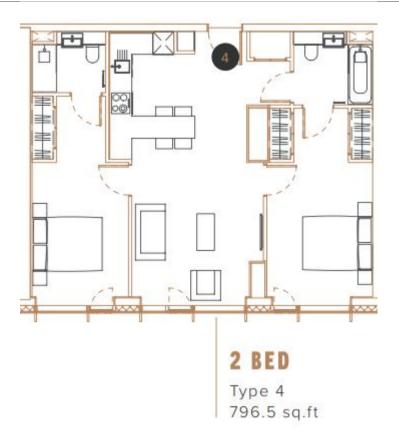

Step inside this immaculate apartment to discover a spacious openplan living area, flooded with natural light from floor-to-ceiling windows that frame spectacular views of the city skyline. The modern, fully fitted kitchen boasts high-quality appliances, sleek cabinetry, and a convenient breakfast bar, making it perfect for both casual dining and entertaining guests.

The home features two generously sized double bedrooms, each

equipped with bespoke fitted wardrobes to maximize storage. The master bedroom benefits from a contemporary en-suite shower room, designed with elegant fixtures and premium finishes. The main bathroom is a thoughtfully designed Jack and Jill three-piece suite, accessible from both the hallway and second bedroom, offering privacy and convenience for residents and guests alike.