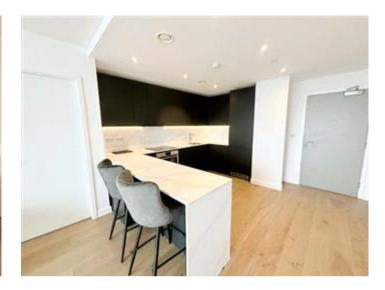

Step inside this immaculate apartment to discover a spacious openplan living area, flooded with natural light from floor-to-ceiling windows that frame spectacular views of the city skyline. The modern, fully fitted kitchen boasts high-quality appliances, sleek cabinetry, and a convenient breakfast bar, making it perfect for both casual dining and entertaining guests.